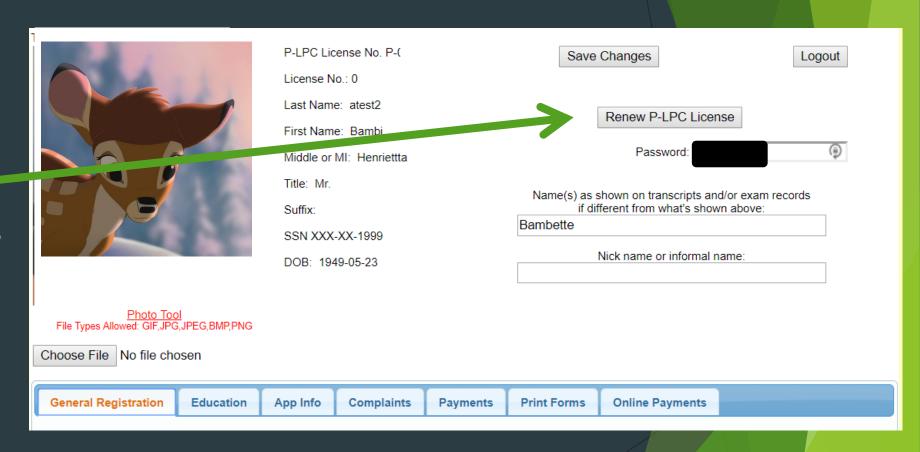

### Verify your information

If you have changes, you can make changes on the General Registration page of your profile. P-LPC LICENSE RENEWAL Return to Profile

If any of your information below is not current click the Return to Profile button and make the updates.

### 2019 P-LPC RENEWAL APPLICATION

Renewal Fee: \$50.00

| 1. Name:        | Bambi                       | Henriettta                            | atest2                              |                                           |
|-----------------|-----------------------------|---------------------------------------|-------------------------------------|-------------------------------------------|
|                 | First                       | Middle                                | Last                                |                                           |
|                 |                             |                                       |                                     |                                           |
| Has your na     | ame changed since la        |                                       | No Yes                              |                                           |
|                 | ,, picase II                | iail legal docume ation and           | your original wall certification    | ate to the board. Rule 6.3.(C))           |
| Namo f          | or your undated licen       | se: (If you would like a new wall ce  | ortificato, places eslect \$20 with | a online license renewal )                |
| Name i          | or your apaated licens      | se. (II you would like a flew wall co | runcate, please select \$50 with    | Tonine license renewal.)                  |
|                 | [                           | E                                     |                                     |                                           |
|                 | First                       | Middle                                | Last                                |                                           |
|                 |                             | Verify the prepon                     | ulated information below.           |                                           |
|                 | If any of it is not co      |                                       |                                     | d restart the renewal process.            |
|                 |                             |                                       |                                     |                                           |
| 2. Home Add     | ress: 1217 Pineview I       | Orive, Clinton, MS 39056              |                                     |                                           |
| R Work Nam      | e & Address: Woodva         | la Industrias                         |                                     |                                           |
| o. WOLK Maili   |                             | Gordon Avenue, Clinton, MS            | 39564                               |                                           |
|                 |                             |                                       |                                     |                                           |
| 4. Address to   | mail all corresponde        | nce: home                             |                                     |                                           |
|                 |                             |                                       |                                     |                                           |
| o. Address to   | p <u>ublish</u> on Board we | ebsite: business                      |                                     |                                           |
| Email: info     | @lpc.ms.gov F               | ublish email address on the           | Board woheito? No                   |                                           |
| . Lilian. Illio | @ipc.iiis.gov i             | ublish eman address on the            | Doard Website: No                   |                                           |
| 7. Release pu   | ublished address and        | email to State and National of        | ounseling related organiz           | rations? (e.g. ACA, AMHCA, NBCC, MCA, and |
|                 | Yes   No                    |                                       |                                     |                                           |
| •               |                             |                                       |                                     |                                           |
| 3. Home Tele    | phone: (205) 555-888        | B Work Telepho                        | one: (205) 887-4770                 | Cell Phone: (205) 887-4770                |
|                 |                             |                                       |                                     |                                           |
| P.P. LPC Lice   | ense Number: P-0283         | 10. Issue Date: 2019                  | 9-06-07                             |                                           |
|                 |                             |                                       |                                     |                                           |
| ALL OF T        | IE EOL LOWING E             | EDCONAL AND LICENS                    | NUDE LIIETODY OUE                   | TIONS MUST BE ANSWEDED                    |
| ALL OF IT       | TE FULLOWING P              | EKSONAL AND LICENS                    | OURE HIS TURT QUES                  | STIONS MUST BE ANSWERED.                  |