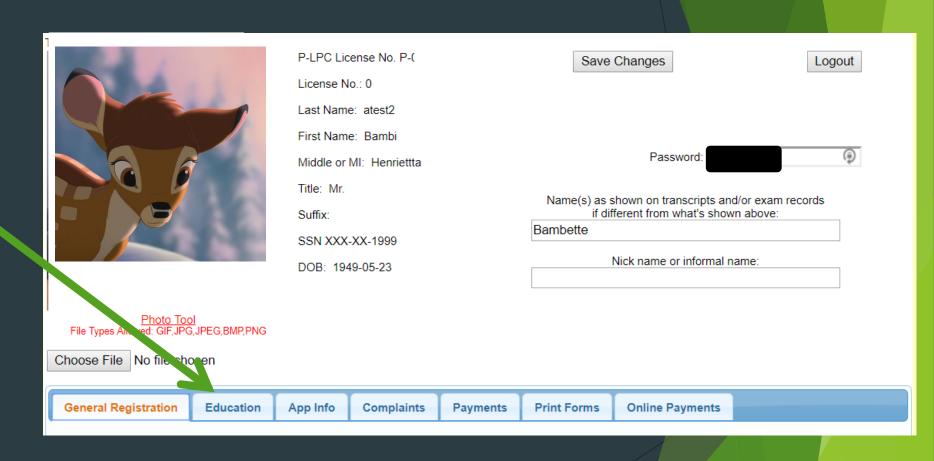

### Verify your information

If you have changes, you can make changes on the General Registration page of your profile. P-LPC LICENSE RENEWAL Return to Profile

If any of your information below is not current click the Return to Profile button and make the updates.

### 2019 P-LPC RENEWAL APPLICATION

Renewal Fee: \$50.00

| 1. Name:        | Bambi                       | Henriettta                            | atest2                              |                                           |
|-----------------|-----------------------------|---------------------------------------|-------------------------------------|-------------------------------------------|
|                 | First                       | Middle                                | Last                                |                                           |
|                 |                             |                                       |                                     |                                           |
| Has your na     | ame changed since la        |                                       | No Yes                              |                                           |
|                 | ,, picase II                | iail legal docume ation and           | your original wall certification    | ate to the board. Rule 6.3.(C))           |
| Namo f          | or your undated licen       | se: (If you would like a new wall ce  | ortificato, places eslect \$20 with | a online license renewal )                |
| Name i          | or your apaated licens      | se. (II you would like a flew wall co | runcate, please select \$50 with    | Tonine license renewal.)                  |
|                 | [                           | E                                     |                                     |                                           |
|                 | First                       | Middle                                | Last                                |                                           |
|                 |                             | Verify the prepon                     | ulated information below.           |                                           |
|                 | If any of it is not co      |                                       |                                     | d restart the renewal process.            |
|                 |                             |                                       |                                     |                                           |
| 2. Home Add     | ress: 1217 Pineview I       | Orive, Clinton, MS 39056              |                                     |                                           |
| R Work Nam      | e & Address: Woodva         | la Industrias                         |                                     |                                           |
| o. WOLK Maili   |                             | Gordon Avenue, Clinton, MS            | 39564                               |                                           |
|                 |                             |                                       |                                     |                                           |
| 4. Address to   | mail all corresponde        | nce: home                             |                                     |                                           |
|                 |                             |                                       |                                     |                                           |
| o. Address to   | p <u>ublish</u> on Board we | ebsite: business                      |                                     |                                           |
| Email: info     | @lpc.ms.gov F               | ublish email address on the           | Board woheito? No                   |                                           |
| . Lilian. Illio | @ipc.iiis.gov i             | ublish eman address on the            | Doard Website: No                   |                                           |
| 7. Release pu   | ublished address and        | email to State and National of        | ounseling related organiz           | rations? (e.g. ACA, AMHCA, NBCC, MCA, and |
|                 | Yes   No                    |                                       |                                     |                                           |
| •               |                             |                                       |                                     |                                           |
| 3. Home Tele    | phone: (205) 555-888        | B Work Telepho                        | one: (205) 887-4770                 | Cell Phone: (205) 887-4770                |
|                 |                             |                                       |                                     |                                           |
| P.P. LPC Lice   | ense Number: P-0283         | 10. Issue Date: 2019                  | 9-06-07                             |                                           |
|                 |                             |                                       |                                     |                                           |
| ALL OF T        | IE EOL LOWING E             | EDCONAL AND LICENS                    | NUDE LIIETODY OUE                   | TIONS MUST BE ANSWEDED                    |
| ALL OF IT       | TE FULLOWING P              | EKSONAL AND LICENS                    | OURE HIS TURT QUES                  | STIONS MUST BE ANSWERED.                  |