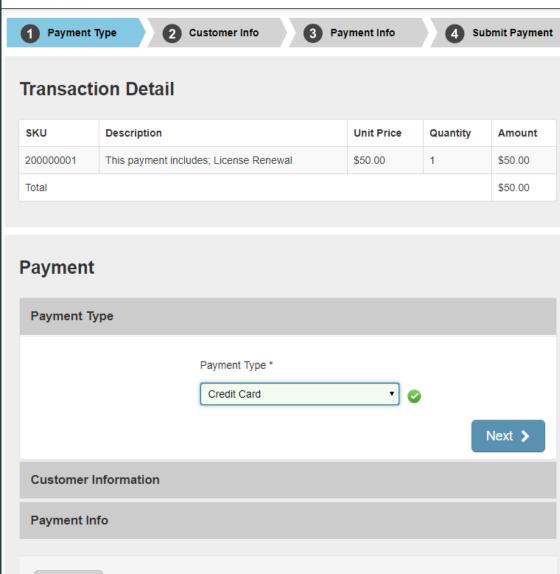

### Online Payment

Payment from Bambi Henriettta atest2

Receipt Number: OL-15608

Check the license renewal fee and then any other items that you would like to order.

| Payment includes:                                        | Amount  |
|----------------------------------------------------------|---------|
| \$ 50 - P-LPC Licensee renewal amount through 2020-06-30 | \$50.00 |
| Other: \$ 1 Desc:                                        | \$0.00  |
| Total                                                    | \$50.00 |

Pay By Check or Money Order

At this time you will be taken to the State of Mississippi's Online Payment System to complete your license request.

Please click the button below to make your payment of \$50.00.

A convenience fee will also be added to the online payment. You will see the amount of this fee before you complete the payment.

Back

Continue with Payment